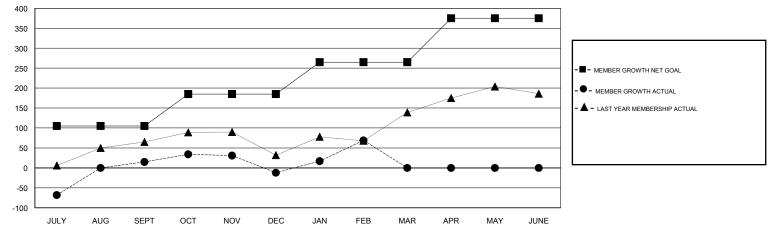

## GMT: N S SANKAR

| GMT: N S SA   | NKAR          |             | LOCAT         | ION INDIA             | GMT CA                    |                         |                                                    |  |
|---------------|---------------|-------------|---------------|-----------------------|---------------------------|-------------------------|----------------------------------------------------|--|
|               | Clut          | os          |               | Members               |                           |                         |                                                    |  |
|               | RESULTS FO    | R 2017-2018 |               | RESULTS FOR 2017-2018 |                           |                         |                                                    |  |
| QUARTER       | NEW CLUB GOAL | NEW CLUBS   | DROPPED CLUBS | QUARTER               | MEMBER GROWTH NET<br>GOAL | MEMBER GROWTH<br>ACTUAL | DROPPED<br>MEMBERS ACTUAL<br>(including transfers) |  |
| JULY/AUG/SEPT | 2             | 2           | 1             | JULY/AUG/SEPT         | 105                       | 144                     | 123                                                |  |
| OCT/NOV/DEC   | 1             | 1           | 1             | OCT/NOV/DEC           | 80                        | 51                      | 75                                                 |  |
| JAN/FEB/MAR   | 1             | 2           | 0             | JAN/FEB/MAR           | 80                        | 114                     | 15                                                 |  |
| APR/MAY/JUNE  | 2             | 0           | 0             | APR/MAY/JUNE          | 110                       | 0                       | 0                                                  |  |