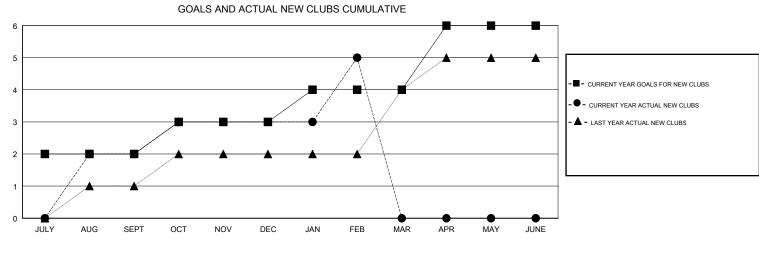

## GMT: N S SANKAR

| GMT: N S SA   | NKAR          |             | LOCAT         | ION INDIA             | GMT CA                    |                         |                                                    |  |
|---------------|---------------|-------------|---------------|-----------------------|---------------------------|-------------------------|----------------------------------------------------|--|
|               | Clut          | os          |               | Members               |                           |                         |                                                    |  |
|               | RESULTS FO    | R 2017-2018 |               | RESULTS FOR 2017-2018 |                           |                         |                                                    |  |
| QUARTER       | NEW CLUB GOAL | NEW CLUBS   | DROPPED CLUBS | QUARTER               | MEMBER GROWTH NET<br>GOAL | MEMBER GROWTH<br>ACTUAL | DROPPED<br>MEMBERS ACTUAL<br>(including transfers) |  |
| JULY/AUG/SEPT | 2             | 2           | 1             | JULY/AUG/SEPT         | 105                       | 144                     | 123                                                |  |
| OCT/NOV/DEC   | 1             | 1           | 1             | OCT/NOV/DEC           | 80                        | 51                      | 75                                                 |  |
| JAN/FEB/MAR   | 1             | 2           | 0             | JAN/FEB/MAR           | 80                        | 114                     | 15                                                 |  |
| APR/MAY/JUNE  | 2             | 0           | 0             | APR/MAY/JUNE          | 110                       | 0                       | 0                                                  |  |